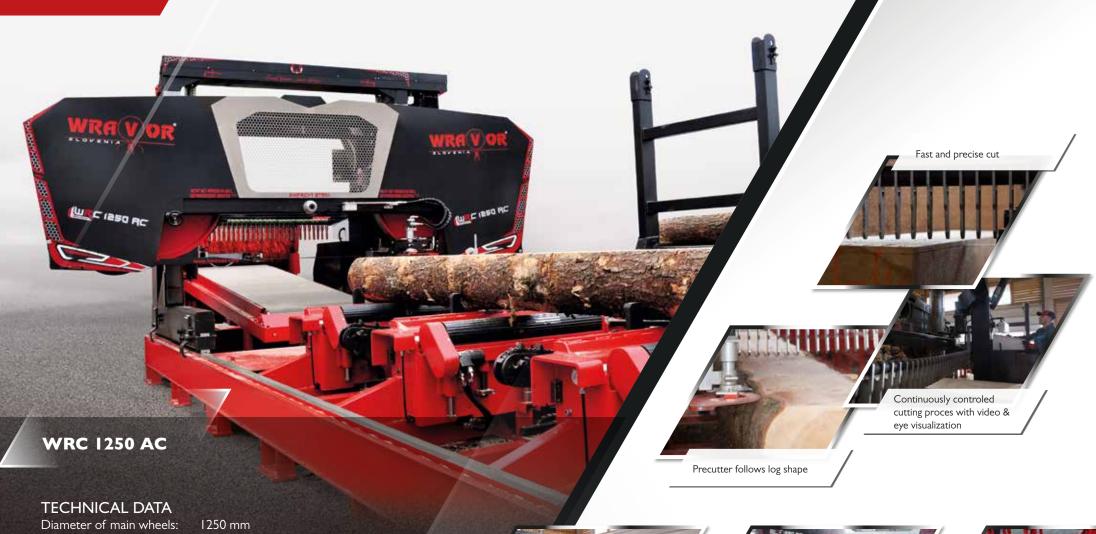

## Horizontal bandsaws for high productivity sawmils

Diameter of main wheels: 1250 mm

Width of main wheels: 135 mm

Max. log diameter: Ø 1250 mm

Cutting lenght: ON DEMAND

Bandsaw blade lenght/width: 9045 / 160 mm\*

Main motor power [kW]: 45/55 Kw

Cutting capacity: up to 55 m³ / 8h \*

\*doublesided blade is +20mm wider

\* Option / additional equipment (page 14)

These saws in addition to its strong construction are distinguished by a high degree of automation, which contributes to high cutting capacity with minimum labour. They are upgraded with fully automated system with automatic setting of cut thickness and movements. In most cases are connected in production line with logdeck, outfeed conveyors and multirips.